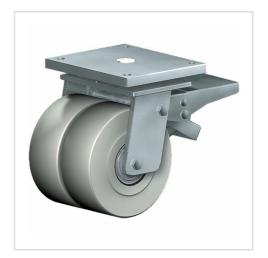

# Swivel castor with total lock SMMST 201 PEK

Extra Heavy Duty Series SMM - Wheel PE

-40 °C - +80 °C

### Wheel

Casted high quality nylon wheel

#### Fork

Solid steel welded construction, with axial grooved ball bearing DIN 711 and tapered roller bearing DIN 720, very strong integrated Kingpin, with grease nipple, sealed with 2 orings finish: alu-grey painted on request: zinc-plated and passivated (chrom VI-free)

| Swivel castor with total lock Wheel-⊘ A x width B mm: 200x55+55 |              |
|-----------------------------------------------------------------|--------------|
| Load Capacity kg:                                               | 5000         |
| Load capacity tested according to EN 12530 and EN 12527         |              |
| Overall height H mm:                                            | 295          |
| Dimension of top plate TP                                       | 260x200      |
| mm:                                                             |              |
| Hole spacing HS mm:                                             | 210x160      |
| Hole-Ø HD mm:                                                   | 21           |
| Swivel radius SR mm:                                            | 183          |
| Wheel bearing:                                                  | Ball bearing |