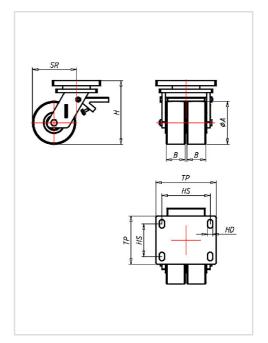

| Swivel castor with total lock Wheel-⊘ A x width B mm: 200x55+55 |              |
|-----------------------------------------------------------------|--------------|
| Load Capacity kg:                                               | 5000         |
| Load capacity tested according to EN 12530 and EN 12527         |              |
| Overall height H mm:                                            | 295          |
| Dimension of top plate TP                                       | 260x200      |
| mm:                                                             |              |
| Hole spacing HS mm:                                             | 210x160      |
| Hole-Ø HD mm:                                                   | 21           |
| Swivel radius SR mm:                                            | 183          |
| Wheel bearing:                                                  | Ball bearing |